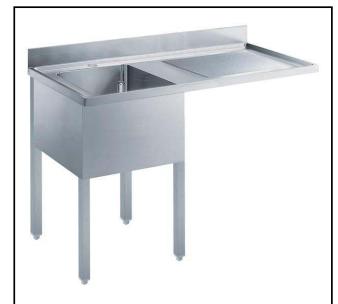

# Eco Preparation 1400 mm Soaking Sink for Dishwasher with 1 Bowl

| ITEM #  |  |  |
|---------|--|--|
| MODEL # |  |  |
| NAME #  |  |  |
| SIS #   |  |  |
| 313 #   |  |  |
| AIA #   |  |  |

132934 (ESBD1417R)

Sink Unit for Dishwasher with 1 bowl right hand drainer 500x500x250mm, 1400m

## Item No.

Worktop in 304 AISI stainless steel with front edge h=40mm. Rear upstand h=100mm. N.1 bowl 500x500mm. Front and side covering panels in stainless steel. Rear panel in stainless steel. Square section legs 40x40mm in stainless steel with adjustable feet. An undercounter dishwasher can be placed under the drainer.