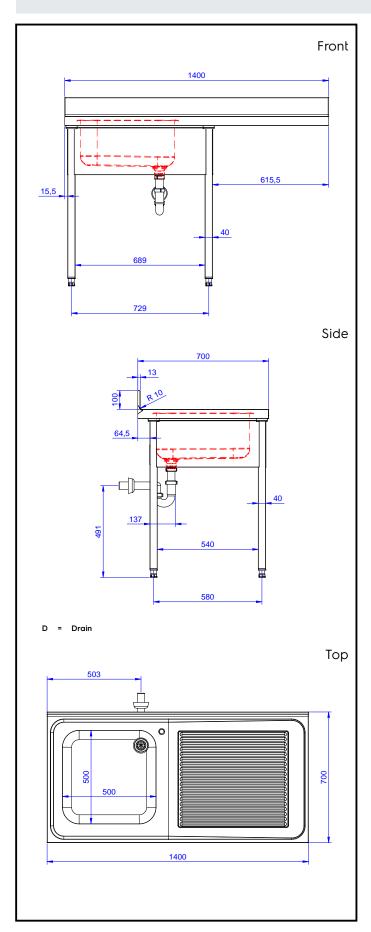

## **Key Information:**

External dimensions, Width:

132934 (ESBD1417R)1400 mmExternal dimensions, Depth:700 mmExternal dimensions, Height:900 mmUpstand Dimensions, Height:100 mmUpstand Dimensions, Depth:13 mmUpstand Dimensions, Radius:R=10

Bowls number1Bowl dimensions500x500xH250

Net weight: 60 kg

Eco Preparation 1400 mm Soaking Sink for Dishwasher with 1 Bowl